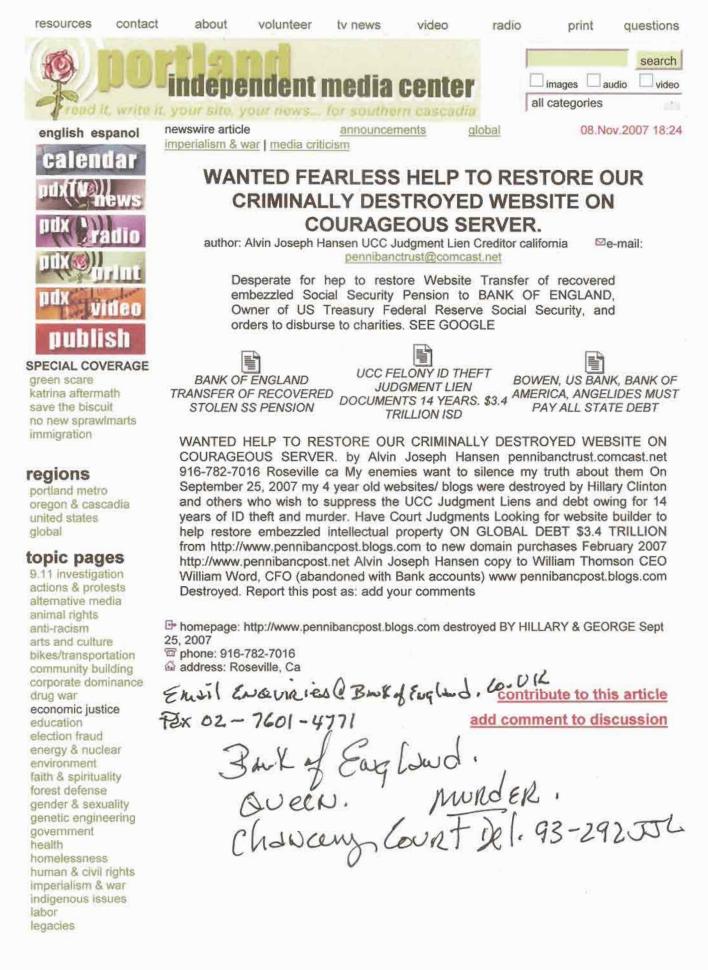

ORGANIZATION

BANK OF ENGLAND, UCC ACCOUNT NO 07-71354556 11/04/2007 ASSIGNMENT RECOVERED EMBEZZLED SSPENSION FROM U.S TREASURY HCFA 3.4 TRILLION USC AU GOLD. IRS EIN NOS 93-1129900, PENNIBANCTRUST 20--7536535 THREAD NEEDLE STREET LONDON EC2R GBR EDMUND G. "JERRY" BROWN, AG, DANE GILLETTE, MARK O. GEIGER, ROBERT MORGESTER, PLACER COUNTY, MALICIOUS PROSECUTION ATTEMPTED MURDER OF ALVIN JOSEPH HANSEN TO EVADE COURT ORDERED 1300 J. STREET SACRAMENTO CA USA 94244 VICKI E. CODY ESQ, JANE DOE JUDGE, DEBRA SCHMIDT PHD PLACER COUNTY CO CONSPIRATORS TO MURDER. 11760 ATWOOD RD SUITE 4 AUBURN CA USA 95603